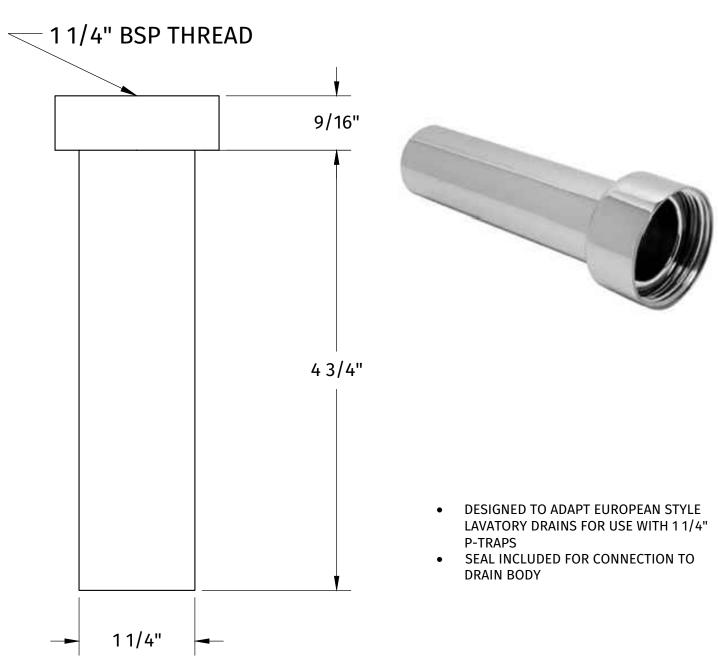

## MT329ESJ

## **EUROPEAN SLIPJOINT TAILPIECE EXTENSION**

**SPECIFICATION SHEET** 