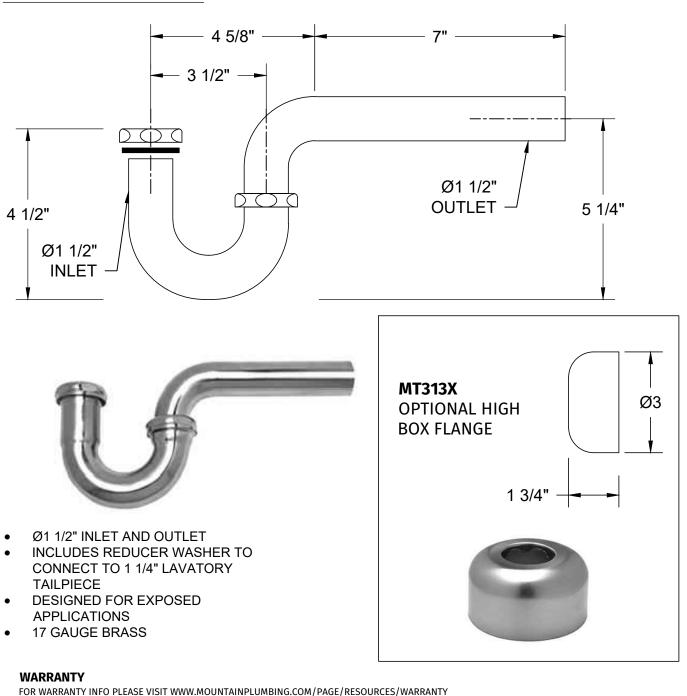

## MT302X

## 1 1/2" P-TRAP TRADITIONAL STYLE

A McAlpine Company

nnta

**Plumbing Products** 