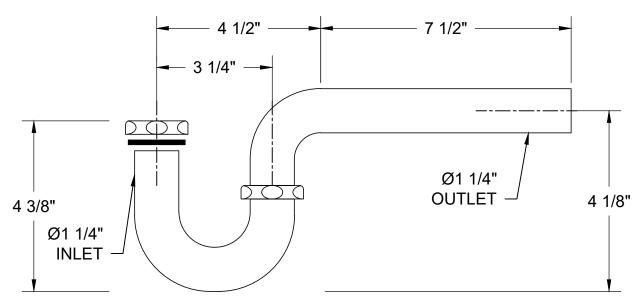

# MT301X

# 11/4" P-TRAP TRADITIONAL STYLE

## **SPECIFICATION SHEET**

- Ø1 1/4" INLET AND OUTLET
- INCLUDES REDUCER WASHER TO CONNECT TO 1 1/2" WALL DRAIN
- DESIGNED FOR EXPOSED APPLICATIONS
- 17 GAUGE BRASS