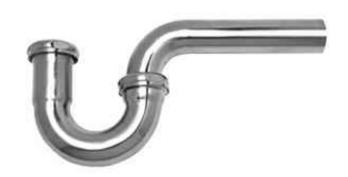

# MT301X

# 11/4" P-TRAP TRADITIONAL STYLE

## **SPECIFICATION SHEET**

- Ø1 1/4" INLET AND OUTLET
- INCLUDES REDUCER WASHER TO CONNECT TO 1 1/2" WALL DRAIN
- DESIGNED FOR EXPOSED APPLICATIONS
- 17 GAUGE BRASS