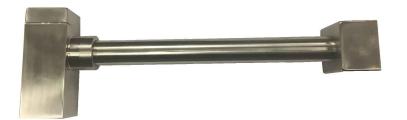

# SQUARE STYLE DECORATIVE BOTTLE TRAP

## **SPECIFICATION SHEET**

- Ø1 1/4" INLET AND OUTLET
- INCLUDES REDUCER WASHER TO CONNECT TO 1 1/2" WALL DRAIN
- 11 7/8" DRAIN PIPE
- DESIGNED FOR EXPOSED APPLICATIONS