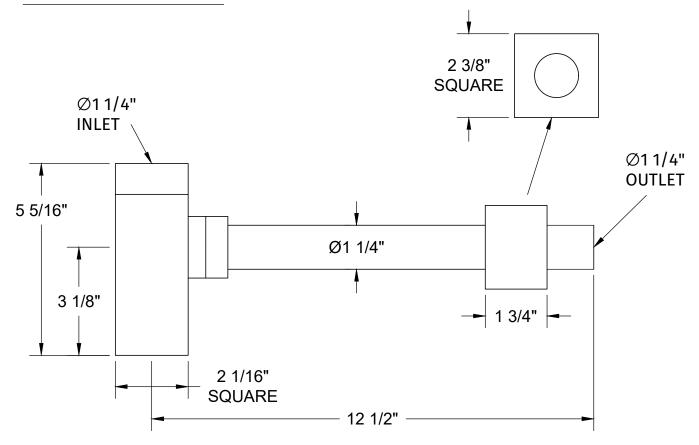

## **SPECIFICATION SHEET**

- Ø1 1/4" INLET AND OUTLET
- INCLUDES REDUCER WASHER TO CONNECT TO 1 1/2" WALL DRAIN
- 11 7/8" DRAIN PIPE
- DESIGNED FOR EXPOSED APPLICATIONS