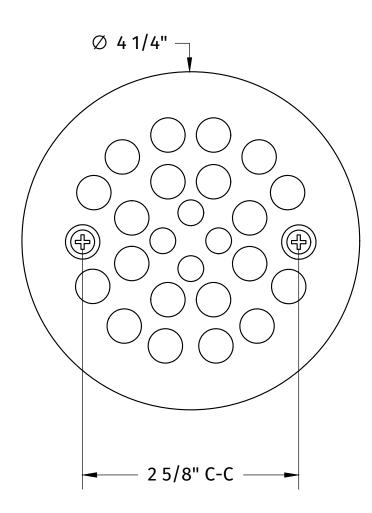

## 4 1/4" ROUND SHOWER GRID

## SPECIFICATION SHEET

- FITS PLASTIC ODDITIES DRAIN BODY
- SHOWER GRID IS ALL BRASS NOT STAMPED STEEL
- FINISHED SCREWS INCLUDED