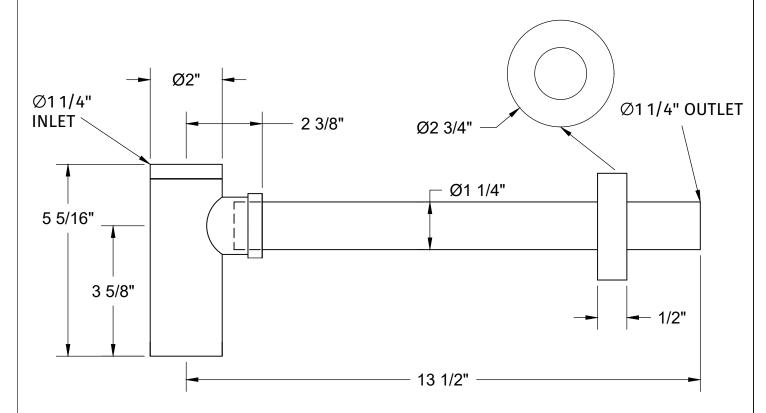

# MT2000-2

## ROUND STYLE DECORATIVE BOTTLE TRAP WITH CLEAN-OUT PLUG

### **SPECIFICATION SHEET**

- Ø1 1/4" INLET AND OUTLET
- INCLUDES REDUCER WASHER TO CONNECT TO 1 1/2" WALL DRAIN
- 11 7/8" DRAIN PIPE
- FEATURES CLEANOUT PLUG
- TRAP FEATURES INTERNAL STOP FOR LAVATORY TAILPIECE TO ENSURE PROPER DRAINAGE
- DESIGNED FOR EXPOSED APPLICATIONS