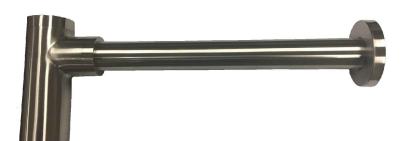

# MT2000-2

## ROUND STYLE DECORATIVE BOTTLE TRAP WITH CLEAN-OUT PLUG

### **SPECIFICATION SHEET**

- Ø1 1/4" INLET AND OUTLET
- INCLUDES REDUCER WASHER TO CONNECT TO 1 1/2" WALL DRAIN
- 11 7/8" DRAIN PIPE
- FEATURES CLEANOUT PLUG
- TRAP FEATURES INTERNAL STOP FOR LAVATORY TAILPIECE TO ENSURE PROPER DRAINAGE
- DESIGNED FOR EXPOSED APPLICATIONS