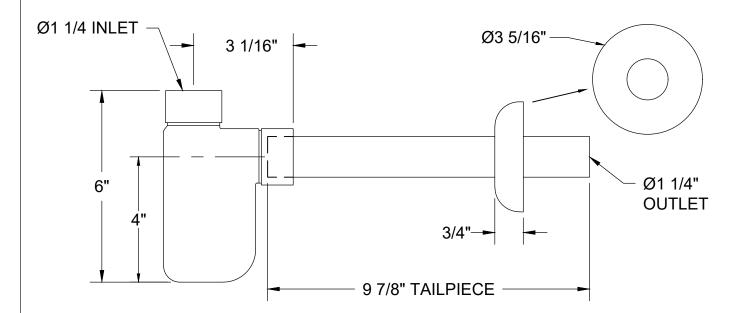

## **SPECIFICATION SHEET**

- Ø11/4" INLET AND OUTLET
- INCLUDES REDUCER WASHER TO CONNECT TO 1 1/2" WALL DRAIN
- 11 7/8" DRAIN PIPE
- FULLY PLATED BRASS DESIGNED FOR EXPOSED APPLICATIONS