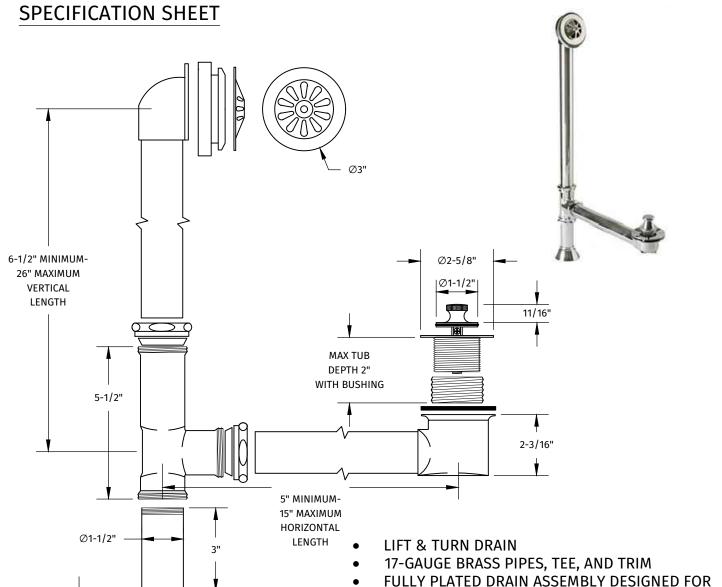

## BDLTCFT22

## CLAWFOOT STYLE BATH WASTE & OVERFLOW WITH LIFT & TURN DRAIN





## WARRANTY

1-5/16"

FOR WARRANTY INFO PLEASE VISIT WWW.MOUNTAINPLUMBING.COM/PAGE/RESOURCES/WARRANTY

## **FINISH CARE & MAINTENANCE**

NEVER USE ANY HARSH ALKALI, ACID BASED DETERGENTS OR CLEANERS SUCH AS SOFT SCRUB®, SCRUBBING BUBBLES® OR COMET® TO CLEAN. DO NOT USE BRILLO® AND SCOTCH BRITE® PADS. THESE WILL ALL HARM THE FINISH. TO CLEAN, USE ONLY A DAMP SOFT CLOTH AND WIPE USING A SOFT CLOTH. STANDARD WINDEX® CAN ALSO BE USED SPARINGLY. IT IS NOT NECESSARY TO WIPE HARD TO REMOVE SPOTS. TO MAINTAIN THE FINISH, WIPE WITH A SOFT DRY CLOTH AFTER USE. AN OCCASIONAL COAT OF PURE CARNAUBA WAX WITHOUT CLEANERS WILL HELP PROTECT THE FINISH.

**EXPOSED APPLICATIONS** 

1-3/8 - 16 FINE THREAD

1-1/2 - 11 1/2 NPSM THREAD BUSHING