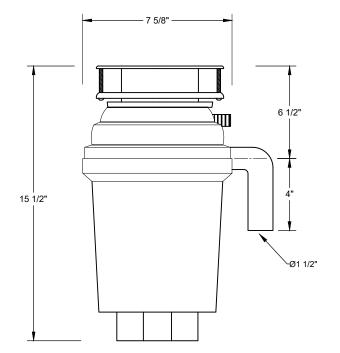

#### **SPECIFICATIONS**

| HP                     | 3/4                     |
|------------------------|-------------------------|
| Motor Type             | Permanent Magnet        |
| Feed                   | Continuous              |
| Volts                  | 110V                    |
| Frequency              | 50/60Hz                 |
| Motor Speed            | 2500RPM                 |
| Hopper Capacity        | 29oz                    |
| Balance Level          | G0.4                    |
| Turntable              | Stainless Steel         |
| Grind Rings            | Stainless Steel         |
| Sink Flange            | Stainless Steel         |
| Basket Strainer        | Stainless Steel         |
| Drain Elbow            | ABS                     |
| Bearings               | Permanently Lubricated, |
|                        | Sleeve Type             |
| Manual Reset Protector | Protection for Overload |
|                        | and Temp.               |
| Shipping Weight        | 13.5lbs                 |
| Pallet Quantity        | 64pcs                   |