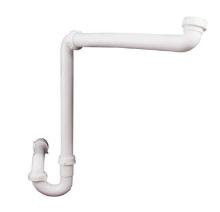

# **STEALTHTRAP**

## 1 - 1/2" SPACE SAVING P TRAP FOR SINGLE BOWL SINKS

## **SPECIFICATION SHEET**

- ALL COMPONENTS 1 1/2" TUBULAR POLYPROPYLENE
- WASTE BENDS ALLOW TRAP TO BE TUCKED TOWARDS BACK OF CABINET, MAXIMIZING STORAGE SPACE
- SLIP IOINT CONNECTIONS FOR EASY INSTALLATION/DISASSEMBLY
- TUBES MAY BE CUT TO FIT
- MARVEL ADAPTER ALLOWS CONNECTION TO SCH40 PVC
- CHECK LOCAL CODES FOR COMPLIANCE