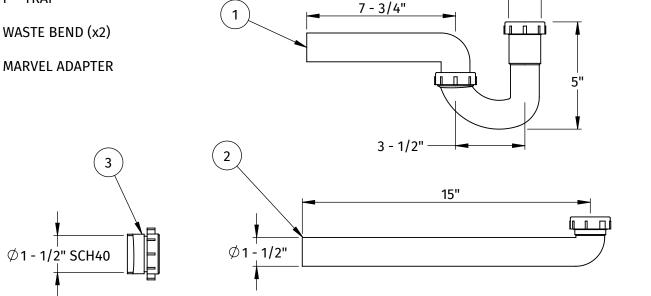

# **STEALTHTRAP**

## 1 - 1/2" SPACE SAVING P TRAP FOR SINGLE BOWL SINKS

## **SPECIFICATION SHEET**

- ALL COMPONENTS 1 1/2" TUBULAR POLYPROPYLENE
- WASTE BENDS ALLOW TRAP TO BE TUCKED TOWARDS BACK OF CABINET, MAXIMIZING STORAGE SPACE
- SLIP IOINT CONNECTIONS FOR EASY INSTALLATION/DISASSEMBLY
- TUBES MAY BE CUT TO FIT
- MARVEL ADAPTER ALLOWS CONNECTION TO SCH40 PVC
- CHECK LOCAL CODES FOR COMPLIANCE





### **INCLUDED COMPONENTS:**

- 1. P - TRAP
- 2.
- 3.



### WARRANTY

FOR WARRANTY INFO PLEASE VISIT WWW.MOUNTAINPLUMBING.COM/WARRANTY-CLAIMS

### **FINISH CARE & MAINTENANCE**

NEVER USE ANY HARSH ALKALI, ACID BASED DETERGENTS OR CLEANERS SUCH AS SOFT SCRUB®, SCRUBBING BUBBLES® OR COMET® TO CLEAN. DO NOT USE BRILLO® OR SCOTCH BRITE® PADS. THESE WILL ALL HARM THE FINISH. TO CLEAN, USE ONLY A DAMP SOFT CLOTH AND WIPE GENTLY. STANDARD WINDEX® CAN ALSO BE USED SPARINGLY. IT IS NOT NECESSARY TO WIPE HARD TO REMOVE SPOTS. TO MAINTAIN THE FINISH, WIPE WITH A SOFT DRY CLOTH AFTER USE. AN OCCASIONAL COAT OF PURE CARNAUBA WAX WITHOUT CLEANERS WILL HELP PORTECT THE FINISH.

Ø1 - 1/2"