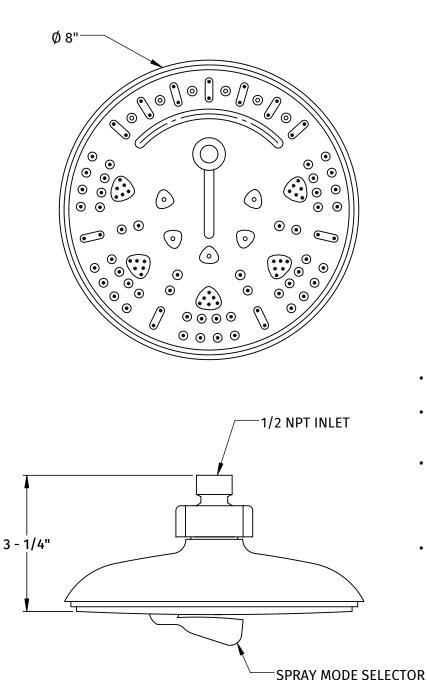

# <u>MT12-8</u>

## **MULTIFUNCTION SHOWER HEAD**

### **SPECIFICATION SHEET**

- ABS PLASTIC CONSTRUCTION
- 1/2" SWIVEL BALL JOINT FOR ANGLE ADJUSTMENT
- 1.6 GPM FLOW RATE MEETS CALIFORNIA REQUIREMENTS (OPTIONAL 2.5 GPM RESTRICTOR ALSO INCLUDED)
- SIX SPRAY OPTIONS:
  - PELLET
  - TRICKLE
  - WATERFALL
  - FULL SPRAY
  - WATER COLUMN
  - FULL SPRAY + WATER COLUMN