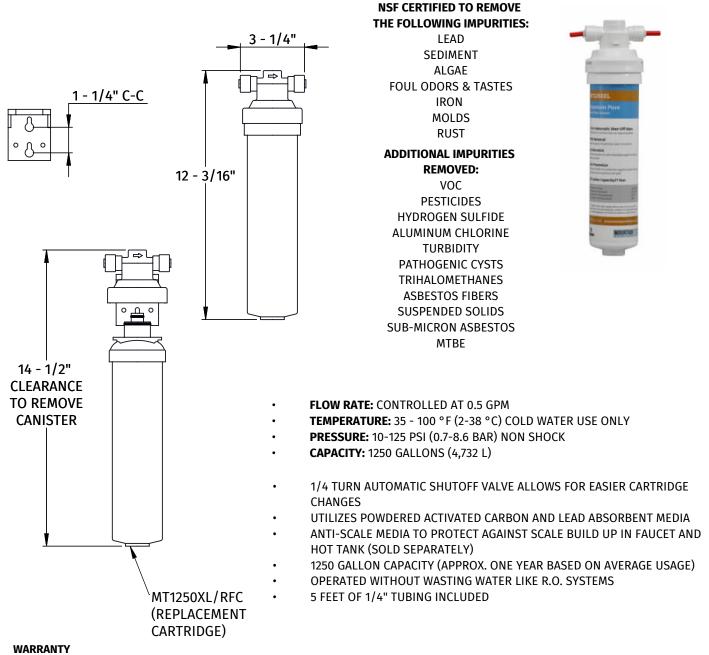

# **MT1250XL**

## SPECIFICATION SHEET

FLOW FILTER SYSTEM

**MOUNTAIN PURE® FULL** 

FOR WARRANTY INFO PLEASE VISIT WWW.MOUNTAINPLUMBING.COM/PAGE/RESOURCES/WARRANTY