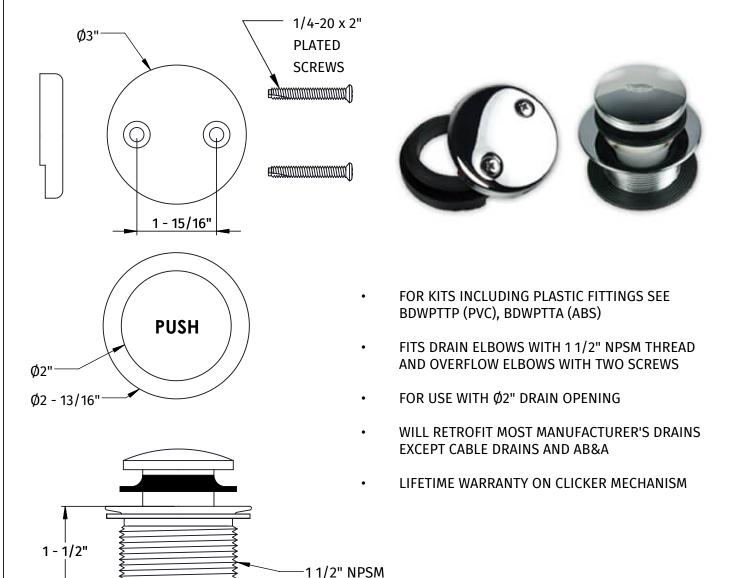

# MT94-2

# ECONOMY SOFT TOE TOUCH ROUND TRIM KIT





## **SPECIFICATION SHEET**



### WARRANTY

FOR WARRANTY INFO PLEASE VISIT WWW.MOUNTAINPLUMBING.COM/WARRANTY-CLAIMS

### **FINISH CARE & MAINTENANCE**

NEVER USE ANY HARSH ALKALI, ACID BASED DETERGENTS OR CLEANERS SUCH AS SOFT SCRUB®, SCRUBBING BUBBLES® OR COMET® TO CLEAN. DO NOT USE BRILLO® OR SCOTCH BRITE® PADS. THESE WILL ALL HARM THE FINISH. TO CLEAN, USE ONLY A DAMP SOFT CLOTH AND WIPE GENTLY. STANDARD WINDEX® CAN ALSO BE USED SPARINGLY. IT IS NOT NECESSARY TO WIPE HARD TO REMOVE SPOTS. TO MAINTAIN THE FINISH, WIPE WITH A SOFT DRY CLOTH AFTER USE. AN OCCASIONAL COAT OF PURE CARNAUBA WAX WITHOUT CLEANERS WILL HELP PORTECT THE FINISH.