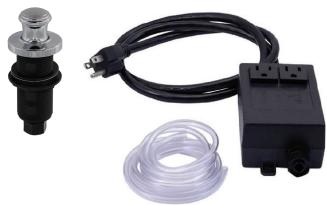

## **SPECIFICATION SHEET**

- INCLUDES DELUXE AIR SWITCH BUTTON, AIR HOSE, ELECTRICAL BOX, & ATTACHED POWER CABLE
- REQUIRES 1 3/8" MOUNTING HOLE
- WILL FIT UP TO 2" THICK DECK
- SOLID BRASS BUTTON & FLANGE
- BOX MOUNTING HARDWARE NOT INCLUDED