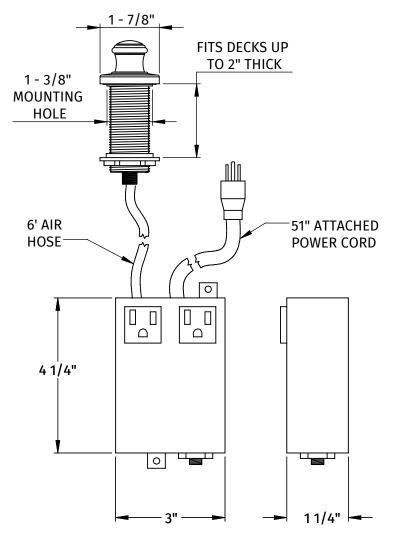

## **SPECIFICATION SHEET**

- INCLUDES DELUXE AIR SWITCH BUTTON, AIR HOSE, ELECTRICAL BOX, & ATTACHED POWER CABLE
- REQUIRES 1 3/8" MOUNTING HOLE
- WILL FIT UP TO 2" THICK DECK
- SOLID BRASS BUTTON & FLANGE
- BOX MOUNTING HARDWARE NOT INCLUDED