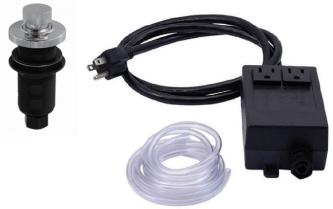

## **SPECIFICATION SHEET**

- INCLUDES DELUXE AIR SWITCH BUTTON, AIR HOSE, ELECTRICAL BOX, & ATTACHED POWER CABLE
- REQUIRES 1 3/8" MOUNTING HOLE
- WILL FIT UP TO 2" THICK DECK
- SOLID BRASS BUTTON & FLANGE
- BOX MOUNTING HARDWARE NOT INCLUDED