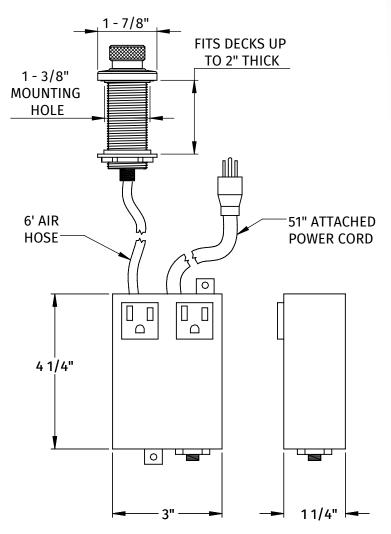

## **SPECIFICATION SHEET**

- INCLUDES DELUXE AIR SWITCH BUTTON, AIR HOSE, ELECTRICAL BOX, & ATTACHED POWER CABLE
- REQUIRES 1 3/8" MOUNTING HOLE
- WILL FIT UP TO 2" THICK DECK
- SOLID BRASS BUTTON & FLANGE
- BOX MOUNTING HARDWARE NOT INCLUDED