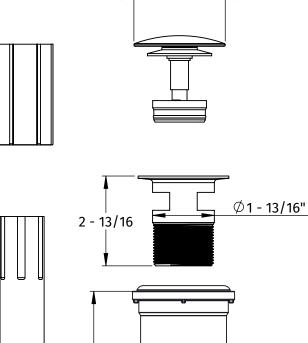

### SPECIFICATION SHEET

- FOR USE WITH BDWOF-DSROUGH ONLY
- FOR FREE-STANDING TUBS WITH INTEGRAL OVERFLOW
- INCLUDES EZ-CLICK™ TUB DRAIN, TAILPIECE, AND INSTALLATION TOOLS
- FITS MINIMUM TUB THICKNESS 1-1/4", MAXIMUM THICKNESS 2"
  - NOTE: FOR THINNER TUBS, USE ALTERNATIVE GASKET BDWOF-DS/SPACER (INCLUDED)
- FITS 2" DIAMETER DRAIN HOLE
- SIMPLIFIES INSTALLATION OF FREE-STANDING TUBS
- EZ-CLICK™ TUB DRAIN IS SNAKEABLE & FEATURES REMOVABLE HAIR CATCHER
- ALLOWS FOR DRAIN TO BE REMOVED WITHOUT REMOVING THE TUB