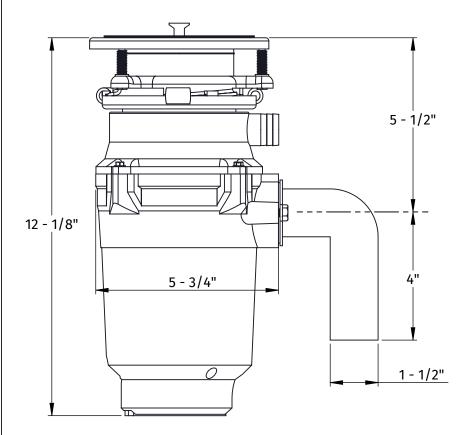

## 1/3 HP CONTINUOUS FEED FOOD WASTE DISPOSER

#### **SPECIFICATION SHEET**

- Permanent Magnet High RPM Means High Torque & Fewer Jams
- Removeable Splash Guard
- Stainless Steel Turntable & Grind Rings (Compared to Competitor's Cold-Rolled or Galvanized Steel)
- Factory Installed Power Cord with Plug
- · Safe for Properly Sized Septic Tanks
- 3-Bolt Mounting System

#### **SPECIFICATIONS**

| HP                        | 1/3                                       |
|---------------------------|-------------------------------------------|
| Motor Type                | Permanent Magnet                          |
| Feed                      | Continuous                                |
| Volts                     | 110V                                      |
| Frequency                 | 50/60 Hz                                  |
| Wattage                   | 250 W                                     |
| Amperage                  | 2.25A                                     |
| Motor Speed               | 2800 RPM                                  |
| Hopper Capacity           | 29 oz                                     |
| Balance Level             | G 0.4                                     |
| Turntable                 | Stainless Steel                           |
| Grind Rings               | Stainless Steel                           |
| Sink Flange               | Stainless Steel                           |
| Stopper                   | Stainless Steel                           |
| Drain Elbow               | ABS                                       |
| Bearings                  | Permanently<br>Lubricated, Sleeve<br>Type |
| Manual Reset<br>Protector | Protection for<br>Overload & Temp         |
| Shipping Weight           | 9.2 lb                                    |