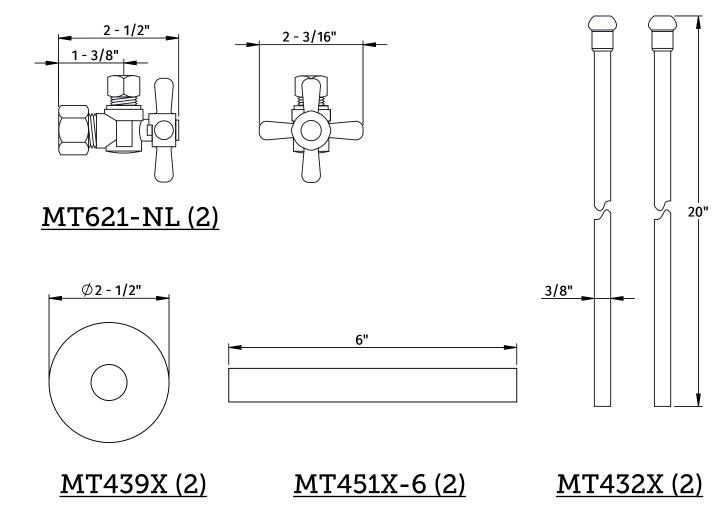

#### **SPECIFICATION SHEET**

- TWO LEAD FREE cUPC CERTIFIED MT621-NL BALL VALVES
- 1/2" (5/8" OD) COMPRESSION INLET
- 3/8" OD COMPRESSION OUTLET
- TWO MT432X 20" SUPPLY TUBES
- TWO MT451X-6 COVER SLEEVES
- TWO MT439X ROUND ESCUTCHEONS
- OFFERED IN STANDARD DECORATIVE FINISHES
- SPECIAL FINISHES AVAILABLE UPON REQUEST