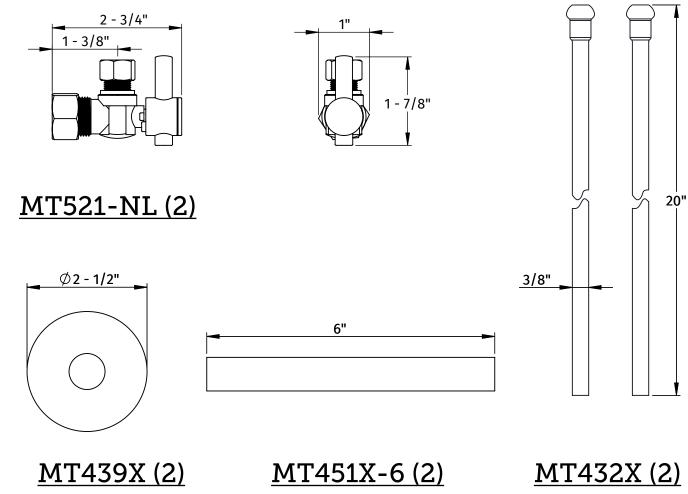

### **SPECIFICATION SHEET**

- TWO LEAD FREE cUPC CERTIFIED MT521-NL BALL VALVES
- 1/2" (5/8" OD) COMPRESSION INLET
- 3/8" OD COMPRESSION OUTLET
- TWO MT432X 20" SUPPLY TUBES
- TWO MT451X-6 COVER SLEEVES
- TWO MT439X ROUND ESCUTCHEONS
- OFFERED IN STANDARD DECORATIVE FINISHES
- SPECIAL FINISHES AVAILABLE UPON REQUEST