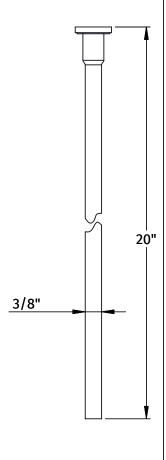

#### **SPECIFICATION SHEET**

- ONE LEAD FREE cUPC CERTIFIED MT621-NL BALL VALVE
- 1/2" (5/8" OD) COMPRESSION INLET
- 3/8" OD COMPRESSION OUTLET
- ONE MT436X 20" SUPPLY TUBE
- ONE MT451X-6 COVER SLEEVE
- ONE MT439X ROUND ESCUTCHEON
- OFFERED IN STANDARD DECORATIVE FINISHES
- SPECIAL FINISHES AVAILABLE UPON REQUEST