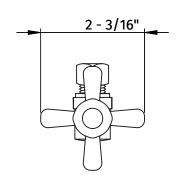

#### **SPECIFICATION SHEET**

- ONE LEAD FREE cUPC CERTIFIED MT621-NL BALL VALVE
- 1/2" (5/8" OD) COMPRESSION INLET
- 3/8" OD COMPRESSION OUTLET
- ONE MT436X 20" SUPPLY TUBE
- ONE MT451X-6 COVER SLEEVE
- ONE MT439X ROUND ESCUTCHEON
- OFFERED IN STANDARD DECORATIVE FINISHES
- SPECIAL FINISHES AVAILABLE UPON REQUEST

### MT621-NL

MT439X

MT451X-6

MT436X