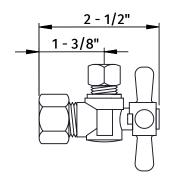

#### **SPECIFICATION SHEET**

- ONE LEAD FREE cUPC CERTIFIED MT621-NL BALL VALVE
- 1/2" (5/8" OD) COMPRESSION INLET
- 3/8" OD COMPRESSION OUTLET
- ONE MT436X 20" SUPPLY TUBE
- ONE MT451X-6 COVER SLEEVE
- ONE MT439X ROUND ESCUTCHEON
- OFFERED IN STANDARD DECORATIVE FINISHES
- SPECIAL FINISHES AVAILABLE UPON REQUEST

### MT621-NL

MT439X

MT451X-6

MT436X