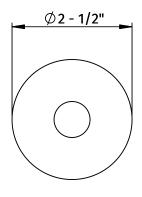

#### **SPECIFICATION SHEET**

- ONE LEAD FREE cUPC CERTIFIED MT621-NL BALL VALVE
- 1/2" (5/8" OD) COMPRESSION INLET
- 3/8" OD COMPRESSION OUTLET
- ONE MT436X 20" SUPPLY TUBE
- ONE MT451X-6 COVER SLEEVE
- ONE MT439X ROUND ESCUTCHEON
- OFFERED IN STANDARD DECORATIVE FINISHES
- SPECIAL FINISHES AVAILABLE UPON REQUEST

### MT621-NL

MT439X

MT451X-6

MT436X