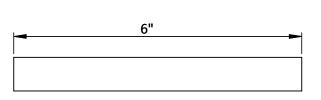

#### **SPECIFICATION SHEET**

- ONE LEAD FREE cUPC CERTIFIED MT621-NL BALL VALVE
- 1/2" (5/8" OD) COMPRESSION INLET
- 3/8" OD COMPRESSION OUTLET
- ONE MT436X 20" SUPPLY TUBE
- ONE MT451X-6 COVER SLEEVE
- ONE MT439X ROUND ESCUTCHEON
- OFFERED IN STANDARD DECORATIVE FINISHES
- SPECIAL FINISHES AVAILABLE UPON REQUEST

### MT621-NL

MT439X

MT451X-6

MT436X