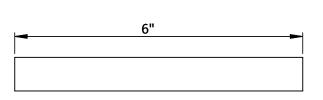

#### **SPECIFICATION SHEET**

- ONE LEAD FREE cUPC CERTIFIED MT521-NL BALL VALVE
- 1/2" (5/8" OD) COMPRESSION INLET
- 3/8" OD COMPRESSION OUTLET
- ONE MT436X 20" SUPPLY TUBE
- ONE MT451X-6 COVER SLEEVE
- ONE MT439X ROUND ESCUTCHEON
- OFFERED IN STANDARD DECORATIVE FINISHES
- SPECIAL FINISHES AVAILABLE UPON REQUEST

### MT521-NL

MT439X

MT451X-6

MT436X