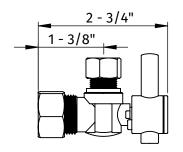

#### **SPECIFICATION SHEET**

- ONE LEAD FREE cUPC CERTIFIED MT521-NL BALL VALVE
- 1/2" (5/8" OD) COMPRESSION INLET
- 3/8" OD COMPRESSION OUTLET
- ONE MT436X 20" SUPPLY TUBE
- ONE MT451X-6 COVER SLEEVE
- ONE MT439X ROUND ESCUTCHEON
- OFFERED IN STANDARD DECORATIVE FINISHES
- SPECIAL FINISHES AVAILABLE UPON REQUEST

### MT521-NL

MT439X

MT451X-6

MT436X