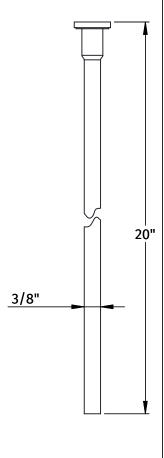

#### **SPECIFICATION SHEET**

- ONE LEAD FREE cUPC CERTIFIED MT521-NL BALL VALVE
- 1/2" (5/8" OD) COMPRESSION INLET
- 3/8" OD COMPRESSION OUTLET
- ONE MT436X 20" SUPPLY TUBE
- ONE MT451X-6 COVER SLEEVE
- ONE MT439X ROUND ESCUTCHEON
- OFFERED IN STANDARD DECORATIVE FINISHES
- SPECIAL FINISHES AVAILABLE UPON REQUEST