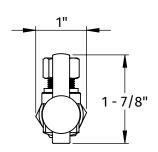

#### **SPECIFICATION SHEET**

- ONE LEAD FREE cUPC CERTIFIED MT521-NL BALL VALVE
- 1/2" (5/8" OD) COMPRESSION INLET
- 3/8" OD COMPRESSION OUTLET
- ONE MT436X 20" SUPPLY TUBE
- ONE MT451X-6 COVER SLEEVE
- ONE MT439X ROUND ESCUTCHEON
- OFFERED IN STANDARD DECORATIVE FINISHES
- SPECIAL FINISHES AVAILABLE UPON REQUEST

### MT521-NL

MT439X

MT451X-6

MT436X