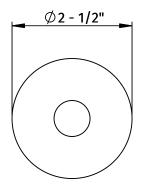

#### **SPECIFICATION SHEET**

- ONE LEAD FREE cUPC CERTIFIED MT521-NL BALL VALVE
- 1/2" (5/8" OD) COMPRESSION INLET
- 3/8" OD COMPRESSION OUTLET
- ONE MT436X 20" SUPPLY TUBE
- ONE MT451X-6 COVER SLEEVE
- ONE MT439X ROUND ESCUTCHEON
- OFFERED IN STANDARD DECORATIVE FINISHES
- SPECIAL FINISHES AVAILABLE UPON REQUEST

### MT521-NL

MT439X

MT451X-6

MT436X