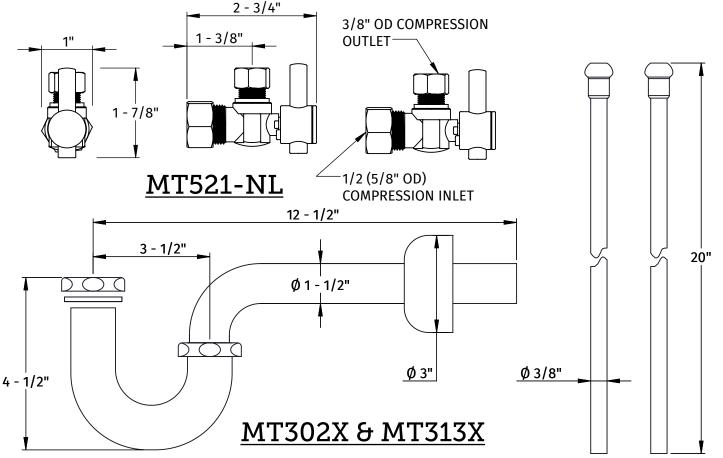

## **SPECIFICATION SHEET**

- TWO LEAD FREE cUPC CERTIFIED MT521-NL BALL VALVES
- TWO MT432X LEAD FREE SUPPLY TUBES
- TWO MT441X SURE GRIP WALL ESCUTCHEONS
- ONE MT302X P TRAP W/ FLANGE, 1 1/2" x 1 1/2"
- 1/2" (5/8" OD) COMPRESSION INLET
- 3/8" OD COMPRESSION OUTLET
- OFFERED IN STANDARD DECORATIVE FINISHES
- SPECIAL FINISHES AVAILABLE UPON REQUEST

MT432X