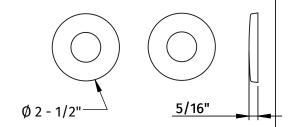

# MT5432-NL

## LAVATORY SUPPLY KIT WITH MINI LEVER HANDLE VALVE AND 1 - 1/2" P TRAP

# Mountain Plumbing Products

## **SPECIFICATION SHEET**

- TWO LEAD FREE cUPC CERTIFIED MT521-NL BALL VALVES
- TWO MT432X LEAD FREE SUPPLY TUBES
- TWO MT441X SURE GRIP WALL ESCUTCHEONS
- ONE MT302X P TRAP W/ FLANGE, 1 1/2" x 1 1/2"
- 1/2" (5/8" OD) COMPRESSION INLET
- 3/8" OD COMPRESSION OUTLET
- OFFERED IN STANDARD DECORATIVE FINISHES
- SPECIAL FINISHES AVAILABLE UPON REQUEST



## <u>MT441X</u>



### WARRANTY

FOR WARRANTY INFO PLEASE VISIT WWW.MOUNTAINPLUMBING.COM/PAGE/RESOURCES/WARRANTY

### **FINISH CARE & MAINTENANCE**

NEVER USE ANY HARSH ALKALI, ACID BASED DETERGENTS OR CLEANERS SUCH AS SOFT SCRUB®, SCRUBBING BUBBLES® OR COMET® TO CLEAN. DO NOT USE BRILLO® OR SCOTCH BRITE® PADS. THESE WILL ALL HARM THE FINISH. TO CLEAN, USE ONLY A DAMP SOFT CLOTH AND WIPE GENTLY. STANDARD WINDEX® CAN ALSO BE USED SPARINGLY. IT IS NOT NECESSARY TO WIPE HARD TO REMOVE SPOTS. TO MAINTAIN THE FINISH, WIPE WITH A SOFT DRY CLOTH AFTER USE. AN OCCASIONAL COAT OF PURE CARNAUBA WAX WITHOUT CLEANERS WILL HELP PORTECT THE FINISH.

MT432X