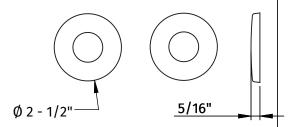

# MT5431-NL

## LAVATORY SUPPLY KIT WITH MINI LEVER HANDLE VALVE AND 1 - 1/4" P TRAP



## **SPECIFICATION SHEET**

- TWO LEAD FREE cUPC CERTIFIED MT521-NL BALL VALVES
- TWO MT432X LEAD FREE SUPPLY TUBES
- TWO MT441X SURE GRIP WALL ESCUTCHEONS
- ONE MT301X P TRAP W/ FLANGE, 1 1/4" x 1 1/4"
- 1/2" (5/8" OD) COMPRESSION INLET
- 3/8" OD COMPRESSION OUTLET
- OFFERED IN STANDARD DECORATIVE FINISHES
- SPECIAL FINISHES AVAILABLE UPON REQUEST





### WARRANTY

FOR WARRANTY INFO PLEASE VISIT WWW.MOUNTAINPLUMBING.COM/PAGE/RESOURCES/WARRANTY

### **FINISH CARE & MAINTENANCE**

NEVER USE ANY HARSH ALKALI, ACID BASED DETERGENTS OR CLEANERS SUCH AS SOFT SCRUB®, SCRUBBING BUBBLES® OR COMET® TO CLEAN. DO NOT USE BRILLO® OR SCOTCH BRITE® PADS. THESE WILL ALL HARM THE FINISH. TO CLEAN, USE ONLY A DAMP SOFT CLOTH AND WIPE GENTLY. STANDARD WINDEX® CAN ALSO BE USED SPARINGLY. IT IS NOT NECESSARY TO WIPE HARD TO REMOVE SPOTS. TO MAINTAIN THE FINISH, WIPE WITH A SOFT DRY CLOTH AFTER USE. AN OCCASIONAL COAT OF PURE CARNAUBA WAX WITHOUT CLEANERS WILL HELP PORTECT THE FINISH.

**MT432X**