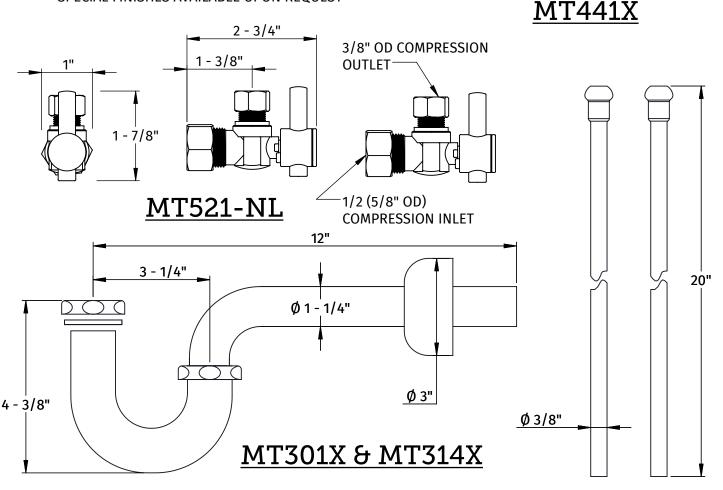

## **SPECIFICATION SHEET**

- TWO LEAD FREE cUPC CERTIFIED MT521-NL BALL VALVES
- TWO MT432X LEAD FREE SUPPLY TUBES
- TWO MT441X SURE GRIP WALL ESCUTCHEONS
- ONE MT301X P TRAP W/ FLANGE, 1 1/4" x 1 1/4"
- 1/2" (5/8" OD) COMPRESSION INLET
- 3/8" OD COMPRESSION OUTLET
- OFFERED IN STANDARD DECORATIVE FINISHES
- SPECIAL FINISHES AVAILABLE UPON REQUEST