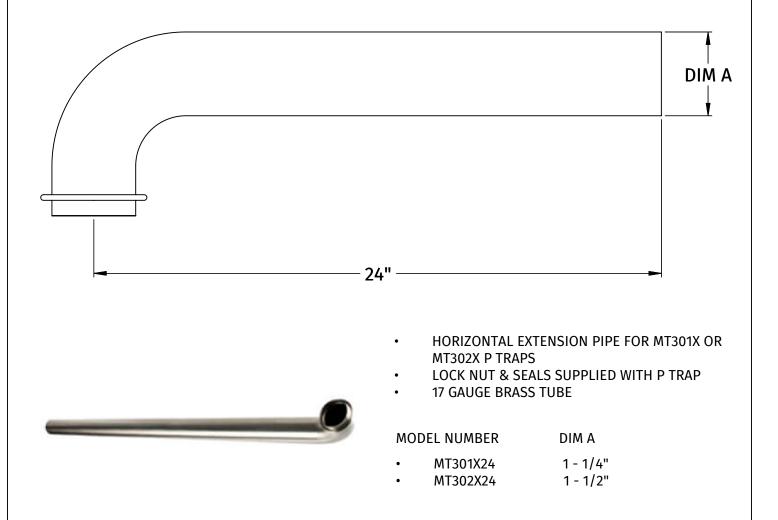

# MT301X24 & MT302X24

## 24" WALL BEND EXTENSION FOR MOUNTAIN P TRAPS

### SPECIFICATION SHEET