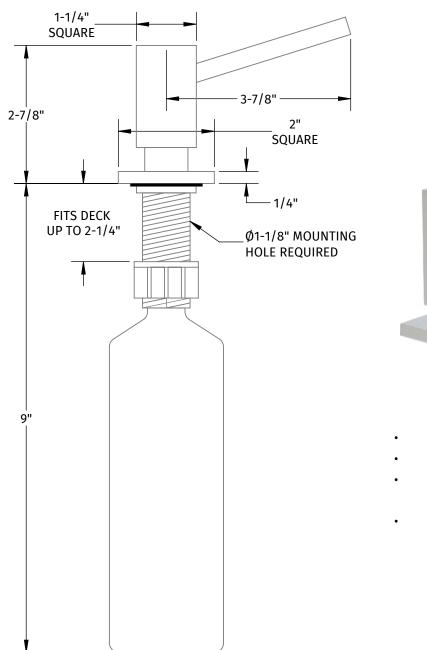

### **SPECIFICATION SHEET**

- SOLID BRASS HEAD AND FLANGE
- 160Z RESERVOIR BOTTLE
- SOAP DISPENSER REFILLS FROM
  ABOVE THE COUNTERTOP
- MINIMUM DECK THICKNESS OF 0.25" REQUIRED