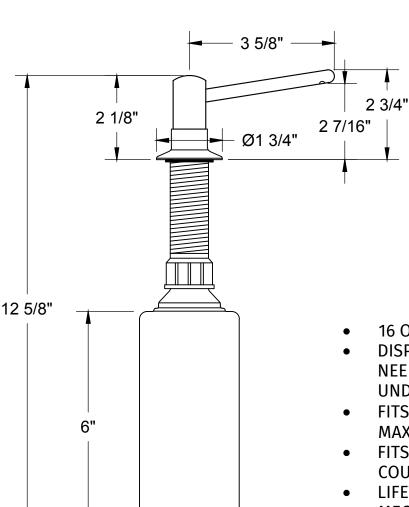

## **SPECIFICATION SHEET**

- DISPENSER FILLS FROM TOP. NO NEED TO REMOVE BOTTLE UNDERNEATH.
- FITS 1 1/8" MINIMUM, 1 3/8"
  MAXIMUM HOLE IN DECK
- FITS UP TO 2" THICK COUNTERTOP.
- LIFETIME WARRANTY ON PUMP MECHANISM
- NO MINIMUM DECK THICKNESS REQUIRED