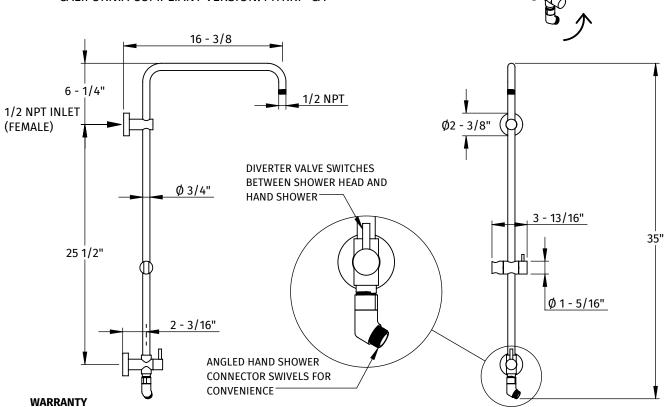

## RE-VIVE® RAIN RAIL PLUS RETROFIT SHOWER RAIL

### **SPECIFICATION SHEET**

- DUAL OUTLETS: SHOWER HEAD AND HAND SHOWER
- DIVERTER AT BOTTOM OF RAIL SWITCHES BETWEEN SHOWER HEAD OR HAND SHOWER
- CAN COMPLETELY REPLACE A STANDARD SHOWER HEAD WITHOUT ALTERING PLUMBING BEHIND THE WALL
- HAND SHOWER HOLDER IS ADJUSTABLE IN HEIGHT AND ANGLE
- SHOWER HEAD MOUNTS ON SWING SPOUT
- INCLUDES ANGLED SWIVELING CONNECTOR FOR HAND SHOWER HOSE
- MOUNTING HARDWARE INCLUDED
- ALL BRASS CONSTRUCTION
- FULLY PLATED WITH A VARIETY OF FINISHES AVAILABLE
- CALIFORNIA COMPLIANT VERSION: MTRRP-CA