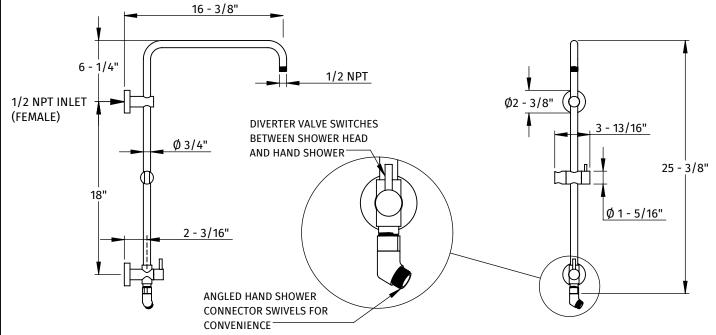

### **SPECIFICATION SHEET**

- DUAL OUTLETS: SHOWER HEAD AND HAND SHOWER
- DIVERTER AT BOTTOM OF RAIL SWITCHES BETWEEN SHOWER HEAD OR HAND SHOWER
- CAN COMPLETELY REPLACE A STANDARD SHOWER HEAD WITHOUT ALTERING PLUMBING BEHIND THE WALL
- HAND SHOWER HOLDER IS ADJUSTABLE IN HEIGHT AND ANGLE
- SHOWER HEAD MOUNTS ON SWING SPOUT
- INCLUDES ANGLED SWIVELING CONNECTOR FOR HAND SHOWER HOSE
- MOUNTING HARDWARE INCLUDED
- ALL BRASS CONSTRUCTION
- FULLY PLATED WITH A VARIETY OF FINISHES AVAILABLE
- CALIFORNIA COMPLIANT VERSION: MTRRP-2-CA