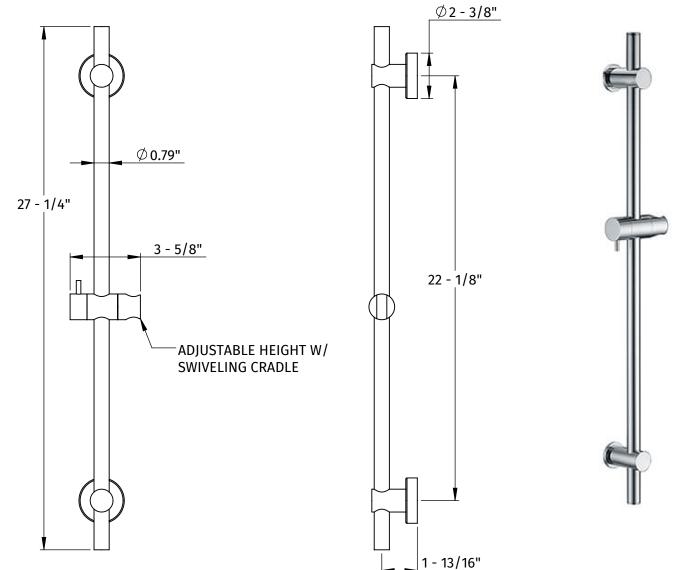

# <u>MT9SR</u>

## WALL MOUNTED SHOWER RAIL -ROUND

### **SPECIFICATION SHEET**

- ALL BRASS CONSTRUCTION
- HANDSHOWER HOLDER IS ADJUSTABLE IN HEIGHT AND ANGLE
- MOUNTING HARDWARE INCLUDED
- NOT AN ADA COMPLIANT GRAB BAR