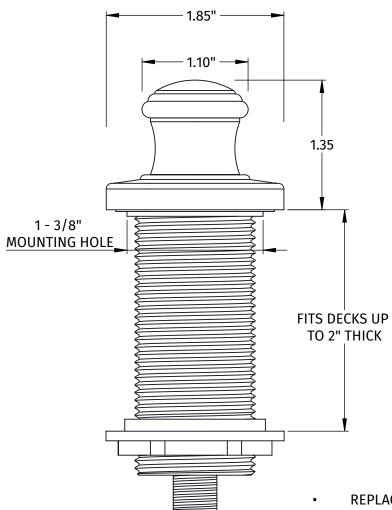

## **SPECIFICATION SHEET**

- REPLACEMENT AIR SWITCH BUTTON FOR MT951, MT953, AND OTHER MANUFACTURER'S AIR SWITCHES
- REQUIRES 1 3/8" MOUNTING HOLE
- WILL FIT UP TO 2" THICK DECK
- AIR ACTUATED
- ELECTRICAL BOX & AIR HOSE NOT INCLUDED
- NO TOOLS REQUIRED FOR INSTALLATION
- SOLID BRASS BUTTON & FLANGE