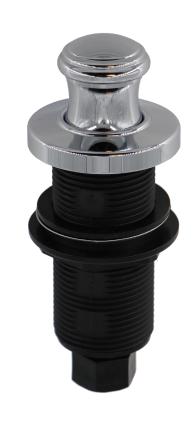

## **SPECIFICATION SHEET**

- REPLACEMENT AIR SWITCH BUTTON FOR MT951, MT953, AND OTHER MANUFACTURER'S AIR SWITCHES
- REQUIRES 1 3/8" MOUNTING HOLE
- WILL FIT UP TO 2" THICK DECK
- AIR ACTUATED
- ELECTRICAL BOX & AIR HOSE NOT INCLUDED
- NO TOOLS REQUIRED FOR INSTALLATION
- SOLID BRASS BUTTON & FLANGE