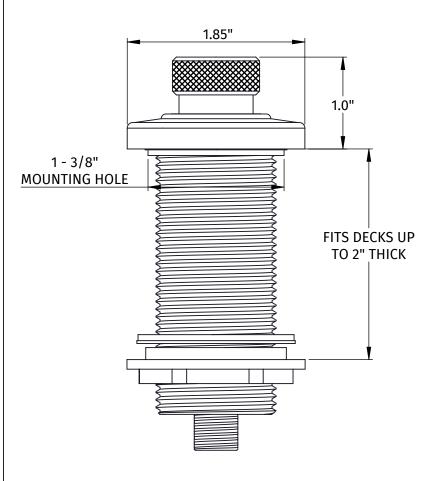

### SPECIFICATION SHEET

- REPLACEMENT AIR SWITCH BUTTON FOR MT951, MT953, AND OTHER MANUFACTURER'S AIR SWITCHES
- REQUIRES 1 3/8" MOUNTING HOLE
- WILL FIT UP TO 2" THICK DECK
- AIR ACTUATED
- ELECTRICAL BOX & AIR HOSE NOT INCLUDED
- NO TOOLS REQUIRED FOR INSTALLATION
- SOLID BRASS BUTTON & FLANGE