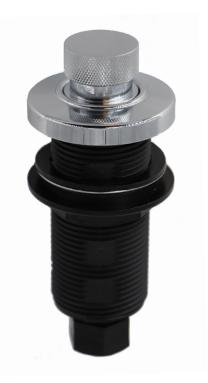

### SPECIFICATION SHEET

- REPLACEMENT AIR SWITCH BUTTON FOR MT951, MT953, AND OTHER MANUFACTURER'S AIR SWITCHES
- REQUIRES 1 3/8" MOUNTING HOLE
- WILL FIT UP TO 2" THICK DECK
- AIR ACTUATED
- ELECTRICAL BOX & AIR HOSE NOT INCLUDED
- NO TOOLS REQUIRED FOR INSTALLATION
- SOLID BRASS BUTTON & FLANGE