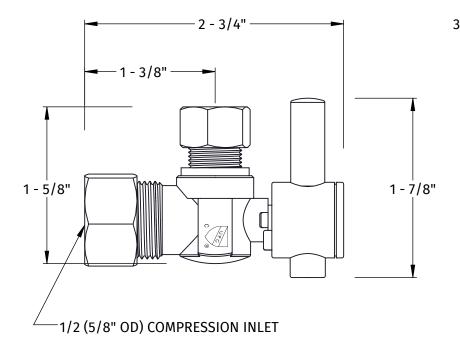

## **SPECIFICATION SHEET**

- 1/4 TURN LONG LIFE BALL VALVE WITH TEFLON SEATS
- CONTEMPORARY LEVER HANDLE
- OFFERED IN MANY FINISHES
- LEAD FREE IN COMPLIANCE WITH NSF 372
- 1/2" COMPRESSION (5/8" OD) INLET
- 3/8" O.D. COMPRESSION OUTLET