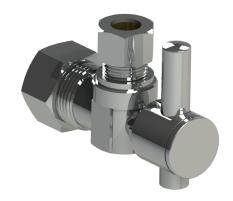

### **LEVER HANDLE ANGLE VALVE**

## **SPECIFICATION SHEET**

- 1/4 TURN LONG LIFE BALL VALVE WITH TEFLON SEATS
- CONTEMPORARY LEVER HANDLE
- OFFERED IN MANY FINISHES
- LEAD FREE IN COMPLIANCE WITH NSF 372
- 1/2" COMPRESSION (5/8" OD) INLET
- 3/8" O.D. COMPRESSION OUTLET