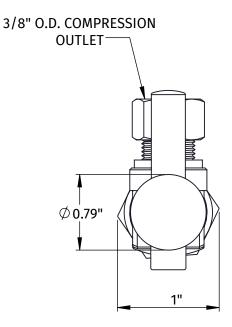

## **SPECIFICATION SHEET**

- 1/4 TURN LONG LIFE BALL VALVE WITH TEFLON SEATS
- CONTEMPORARY LEVER HANDLE
- OFFERED IN MANY FINISHES
- LEAD FREE IN COMPLIANCE WITH NSF 372
- 1/2" COMPRESSION (5/8" OD) INLET
- 3/8" O.D. COMPRESSION OUTLET