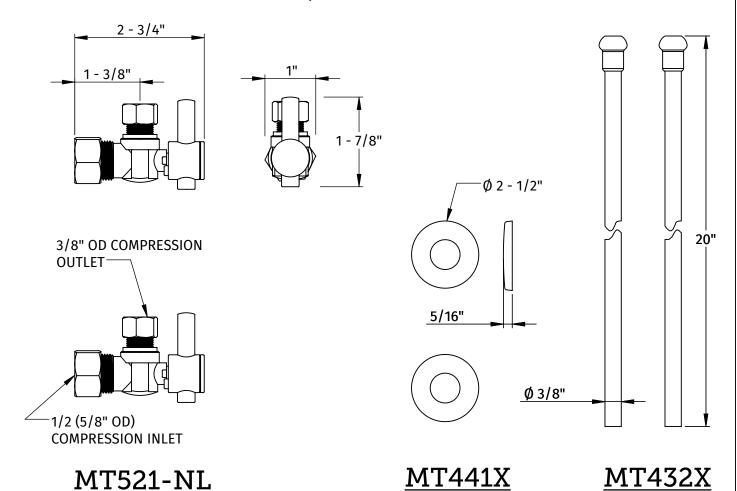

#### **SPECIFICATION SHEET**

- TWO LEAD FREE cUPC CERTIFIED MT521-NL BALL VALVES
- 1/2" (5/8" OD) COMPRESSION INLET
- 3/8" OD COMPRESSION OUTLET
- TWO MT432X LEAD FREE SUPPLY TUBES
- TWO MT441X SURE GRIP WALL ESCUTCHEONS
- OFFERED IN STANDARD DECORATIVE FINISHES
- SPECIAL FINISHES AVAILABLE UPON REQUEST