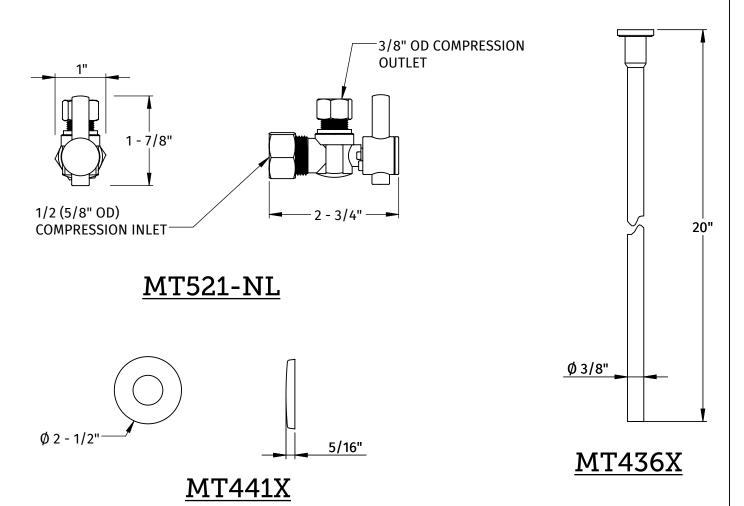

#### **SPECIFICATION SHEET**

- ONE LEAD FREE cUPC CERTIFIED MT521-NL BALL VALVE
- ONE MT436X LEAD FREE SUPPLY TUBE
- ONE MT441X SURE GRIP WALL ESCUTCHEON
- 1/2" (5/8" OD) COMPRESSION INLET
- 3/8" OD COMPRESSION OUTLET
- OFFERED IN STANDARD DECORATIVE FINISHES
- SPECIAL FINISHES AVAILABLE UPON REQUEST