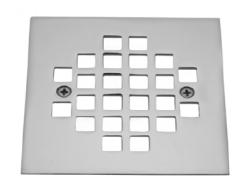

### **SPECIFICATION SHEET**

THICKNESS= 0.1"

- 4 1/4" SQUARE SOLID BRASS GRID
- FITS AB&A SQUARE TILE DRAIN BASE
- SCREWS 2 5/8" APART