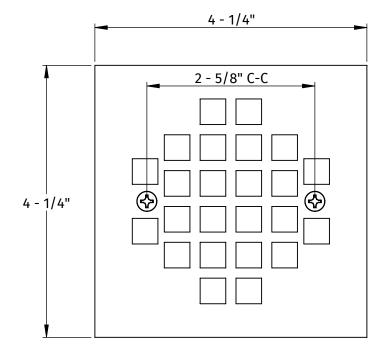

### **SPECIFICATION SHEET**

THICKNESS= 0.1"

- 4 1/4" SQUARE SOLID BRASS GRID
- FITS AB&A SQUARE TILE DRAIN BASE
- SCREWS 2 5/8" APART