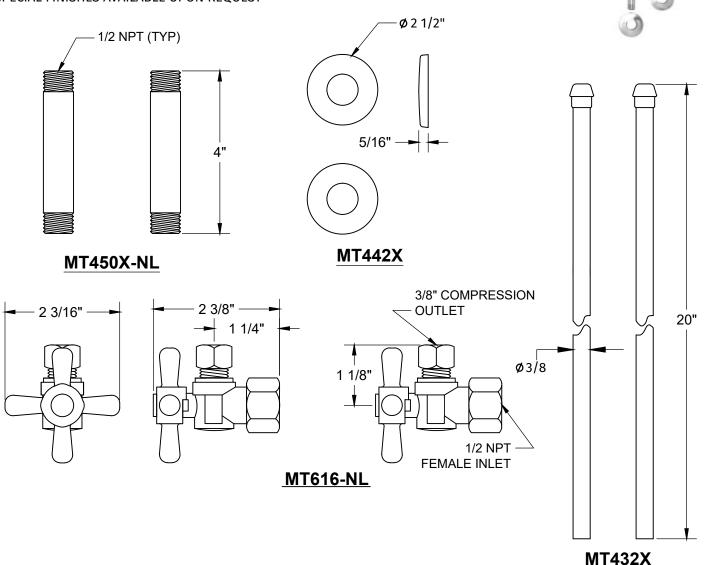

## **SPECIFICATION SHEET**

- -TWO LEAD FREE CUPC CERTIFIED MT616-NL BALL VALVES
- -1/2" IPS INLET
- -3/8" O.D. COMPRESSION OUTLET
- -TWO MT432X NO LEAD SUPPLY TUBES
- -TWO MT442X SURE GRIP FLANGES
- -TWO MT450X-NL 4" NO LEAD PIPE NIPPLE WITH 1/2 NPT THREAD
- -OFFERED IN MANY STANDARD DECORATIVE FINISHES
- -SPECIAL FINISHES AVAILABLE UPON REQUEST