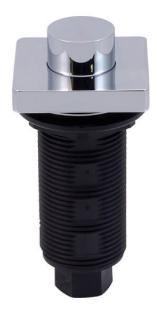

# <u>MT963R</u>

## SQUARE REPLACEMENT "DELUXE" RAISED WASTE DISPOSER AIR SWITCH BUTTON

### SPECIFICATION SHEET

- REQUIRES Ø 1 3/8" MOUNTING HOLE
- WILL FIT UP TO 2" THICK DECK
- AIR ACTUATED
- ELECTRICAL BOX & AIR HOSE NOT INCLUDED
- NO TOOLS REQUIRED FOR INSTALLATION
- SOLID BRASS BUTTON AND FLANGE
- REPLACEMENT PUSH BUTTON FOR MOUNTAIN
  PLUMBING AND OTHER MANUFACTURERS' AIR
  SWITCHES