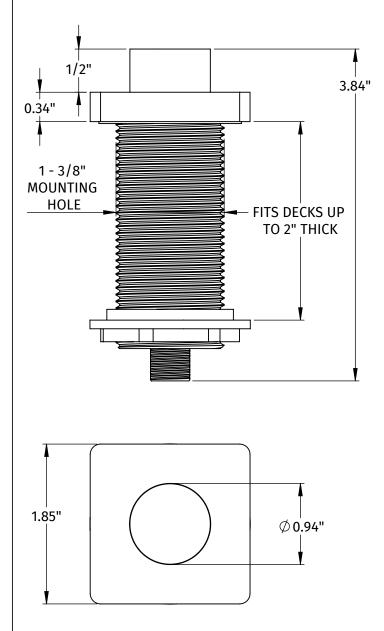

### SPECIFICATION SHEET

- REQUIRES Ø 1 3/8" MOUNTING HOLE
- WILL FIT UP TO 2" THICK DECK
- AIR ACTUATED
- ELECTRICAL BOX & AIR HOSE NOT INCLUDED
- NO TOOLS REQUIRED FOR INSTALLATION
- SOLID BRASS BUTTON AND FLANGE
- REPLACEMENT PUSH BUTTON FOR MOUNTAIN
  PLUMBING AND OTHER MANUFACTURERS' AIR
  SWITCHES