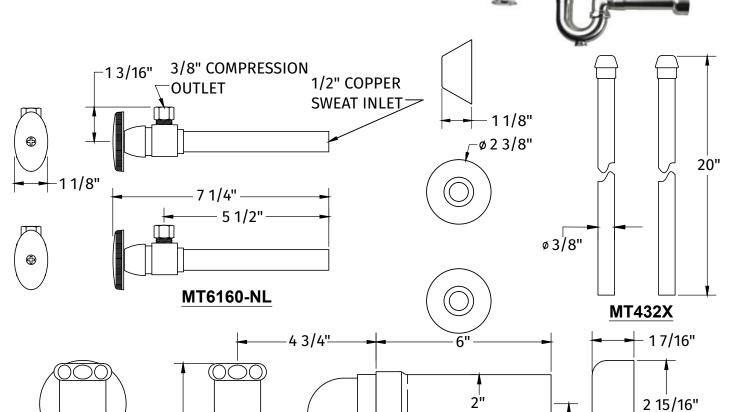

# **SPECIFICATION SHEET**

- -TWO LEAD FREE CUPC CERTIFIED MT6160-NL VALVES WITH 1/4 TURN CERAMIC DISC CARTRIDGE
- -1/2" COPPER SWEAT INLET
- -3/8" O.D. COMPRESSION OUTLET
- -TWO MT432X NO LEAD SUPPLY TUBES
- -ONE MT304X 1-1/4" x 1-1/2" P-TRAP
- -OFFERED IN MANY STANDARD DECORATIVE FINISHES
- -SPECIAL FINISHES AVAILABLE UPON REQUEST