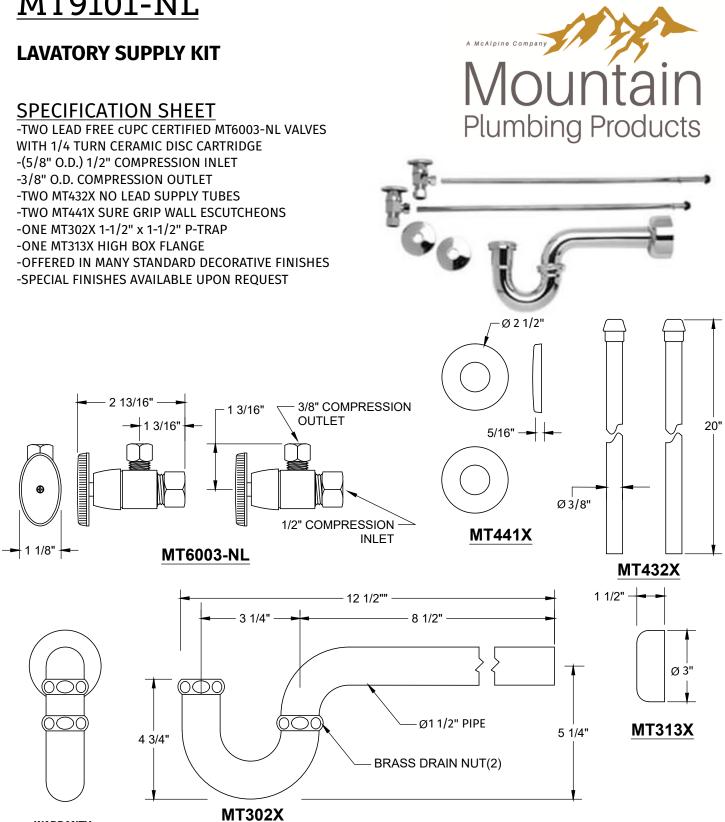

## **MT9101-NL**



## WARRANTY

FOR WARRANTY INFO PLEASE VISIT WWW.MOUNTAINPLUMBING.COM/PAGE/RESOURCES/WARRANTY

## **FINISH CARE & MAINTENANCE**

NEVER USE ANY HARSH ALKALI, ACID BASED DETERGENTS OR CLEANERS SUCH AS SOFT SCRUB®, SCRUBBING BUBBLES® OR COMET® TO CLEAN. DO NOT USE BRILLO® OR SCOTCH BRITE® PADS. THESE WILL ALL HARM THE FINISH. TO CLEAN, USE ONLY A DAMP SOFT CLOTH AND WIPE GENTLY. STANDARD WINDEX® CAN ALSO BE USED SPARINGLY. IT IS NOT NECESSARY TO WIPE HARD TO REMOVE SPOTS. TO MAINTAIN THE FINISH, WIPE WITH A SOFT DRY CLOTH AFTER USE. AN OCCASIONAL COAT OF PURE CARNAUBA WAX WITHOUT CLEANERS WILL HELP PORTECT THE FINISH.

> SPECIFICATIONS SUBJECT TO CHANGE WITHOUT NOTICE www.mountainplumbing.com 888-222-9140 fax 972-456-2719

MT9101-NL