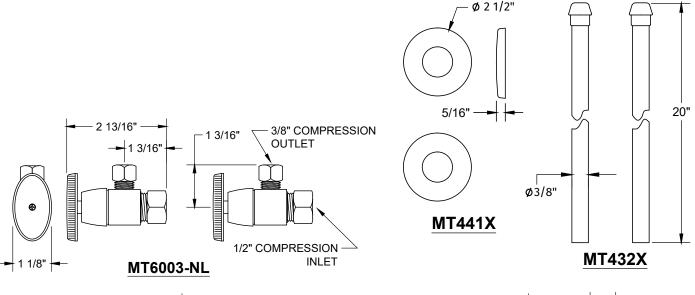

## **SPECIFICATION SHEET**

- -TWO LEAD FREE CUPC CERTIFIED MT6003-NL VALVES WITH 1/4 TURN CERAMIC DISC CARTRIDGE
- -(5/8" O.D.) 1/2" COMPRESSION INLET
- -3/8" O.D. COMPRESSION OUTLET
- -TWO MT432X NO LEAD SUPPLY TUBES
- -TWO MT441X SURE GRIP WALL ESCUTCHEONS
- -ONE MT301X 1-1/4" x 1-1/4" P-TRAP
- -ONE MT314X HIGH BOX FLANGE
- -OFFERED IN MANY STANDARD DECORATIVE FINISHES
- -SPECIAL FINISHES AVAILABLE UPON REQUEST