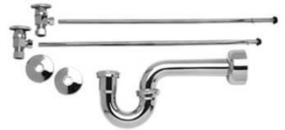

## **SPECIFICATION SHEET**

- -TWO LEAD FREE CUPC CERTIFIED MT6003-NL VALVES WITH 1/4 TURN CERAMIC DISC CARTRIDGE
- -(5/8" O.D.) 1/2" COMPRESSION INLET
- -3/8" O.D. COMPRESSION OUTLET
- -TWO MT432X NO LEAD SUPPLY TUBES
- -TWO MT441X SURE GRIP WALL ESCUTCHEONS
- -ONE MT301X 1-1/4" x 1-1/4" P-TRAP
- -ONE MT314X HIGH BOX FLANGE
- -OFFERED IN MANY STANDARD DECORATIVE FINISHES
- -SPECIAL FINISHES AVAILABLE UPON REQUEST