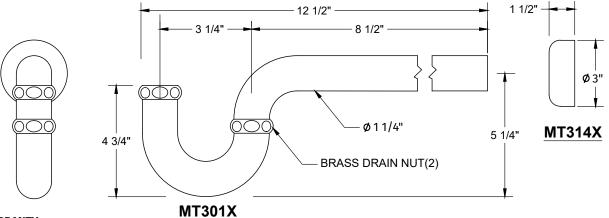

## **SPECIFICATION SHEET**

- -TWO LEAD FREE CUPC CERTIFIED MT6003-NL VALVES WITH 1/4 TURN CERAMIC DISC CARTRIDGE
- -(5/8" O.D.) 1/2" COMPRESSION INLET
- -3/8" O.D. COMPRESSION OUTLET
- -TWO MT432X NO LEAD SUPPLY TUBES
- -TWO MT441X SURE GRIP WALL ESCUTCHEONS
- -ONE MT301X 1-1/4" x 1-1/4" P-TRAP
- -ONE MT314X HIGH BOX FLANGE
- -OFFERED IN MANY STANDARD DECORATIVE FINISHES
- -SPECIAL FINISHES AVAILABLE UPON REQUEST