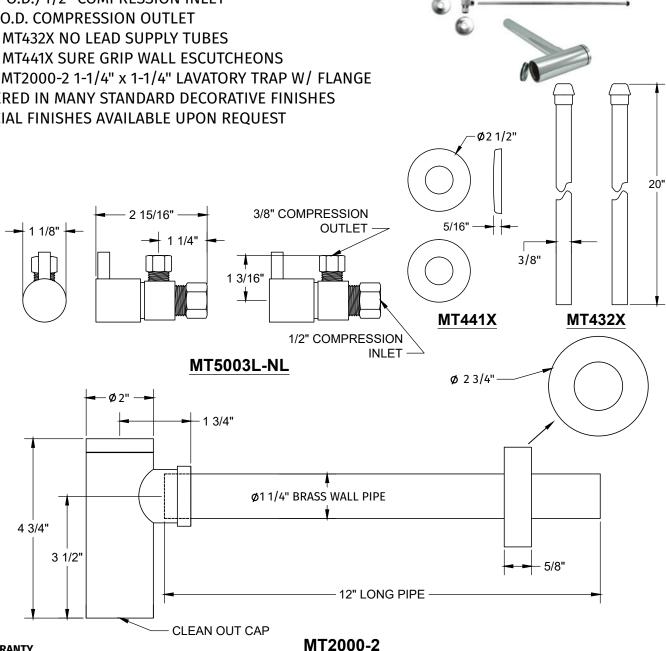

## SPECIFICATION SHEET

- -TWO LEAD FREE CUPC CERTIFIED MT5003-NL VALVES WITH 1/4 TURN CERAMIC DISC CARTRIDGE VALVE
- -(5/8" O.D.) 1/2" COMPRESSION INLET
- -3/8" O.D. COMPRESSION OUTLET
- -TWO MT432X NO LEAD SUPPLY TUBES
- -TWO MT441X SURE GRIP WALL ESCUTCHEONS
- -ONE MT2000-2 1-1/4" x 1-1/4" LAVATORY TRAP W/ FLANGE
- -OFFERED IN MANY STANDARD DECORATIVE FINISHES