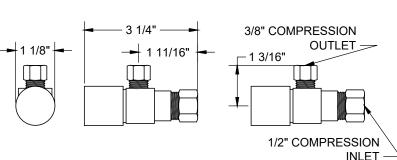

## SPECIFICATION SHEET

- -TWO LEAD FREE CUPC CERTIFIED MT6004-NL VALVES WITH 1/4 TURN CERAMIC DISC CARTRIDGE
- -(5/8" O.D.) 1/2" COMPRESSION INLET
- -3/8" O.D. COMPRESSION OUTLET
- -TWO MT432X NO LEAD SUPPLY TUBES
- -ONE MT2000-2 1-1/4" x 1-1/4" LAVATORY TRAP W/ FLANGE
- -OFFERED IN MANY STANDARD DECORATIVE FINISHES