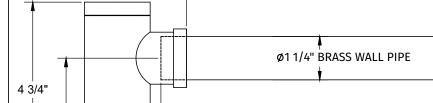

- 1 3/4"

12" LONG PIPE -

MT2000-2

MT432X

5/8"

Ø 2 3/4"

20"

Plumbing Products