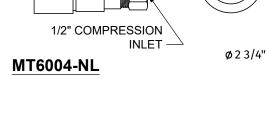

## SPECIFICATION SHEET

- -TWO LEAD FREE CUPC CERTIFIED MT6004-NL VALVES WITH 1/4 TURN CERAMIC DISC CARTRIDGE
- -(5/8" O.D.) 1/2" COMPRESSION INLET
- -3/8" O.D. COMPRESSION OUTLET
- -TWO MT432X NO LEAD SUPPLY TUBES
- -ONE MT2000-2 1-1/4" x 1-1/4" LAVATORY TRAP W/ FLANGE
- -OFFERED IN MANY STANDARD DECORATIVE FINISHES

- 1 3/4"

12" LONG PIPE -

MT2000-2

MT432X

5/8"

Ø 2 3/4"

20"

Plumbing Products