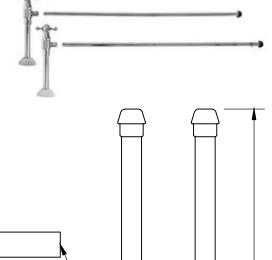

# MT8123X-NL

## LAVATORY SUPPLY KIT

## **SPECIFICATION SHEET**

-TWO LEAD FREE CUPC CERTIFIED MT4006X-NL 1/2" COPPER SWEAT VALVES WITH ESCUTCHEONS

1 1/16"

- -3/8" O.D. COMPRESSION OUTLET
- -TWO MT432X NO LEAD SUPPLY TUBES
- -OFFERED IN MANY STANDARD DECORATIVE FINISHES
- -SPECIAL FINISHES AVAILABLE UPON REQUEST