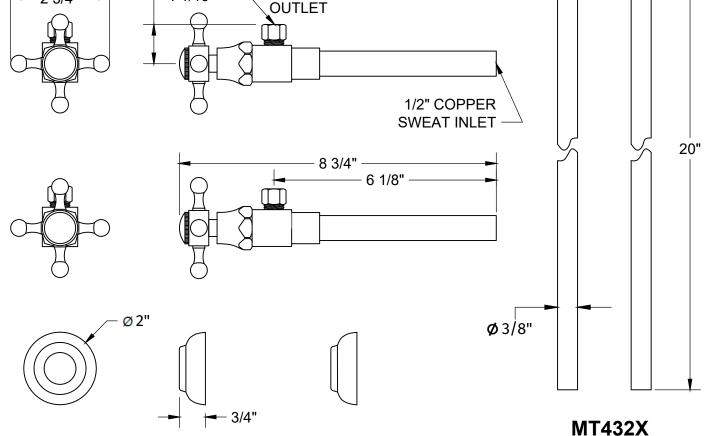

## **SPECIFICATION SHEET**

-TWO LEAD FREE CUPC CERTIFIED MT4006X-NL 1/2" COPPER SWEAT VALVES WITH ESCUTCHEONS

1 1/16"

- -3/8" O.D. COMPRESSION OUTLET
- -TWO MT432X NO LEAD SUPPLY TUBES
- -OFFERED IN MANY STANDARD DECORATIVE FINISHES
- -SPECIAL FINISHES AVAILABLE UPON REQUEST

3/8" COMPRESSION