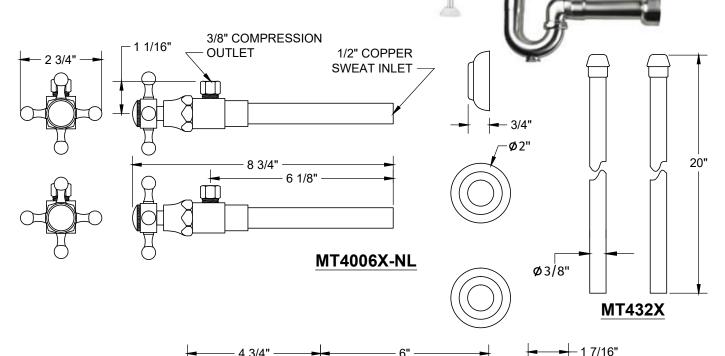

# MT8121X-NL

# LAVATORY SUPPLY KIT

# **SPECIFICATION SHEET**

-TWO LEAD FREE CUPC CERTIFIED MT4006X-NL VALVES WITH 1/4 TURN CERAMIC DISC CARTRIDGE

- -1/2" COPPER SWEAT INLET
- -3/8" O.D. COMPRESSION OUTLET
- -TWO MT432X NO LEAD SUPPLY TUBES
- -ONE MT304X 1-1/4" x 1-1/2" P-TRAP
- -OFFERED IN MANY STANDARD DECORATIVE FINISHES
- -SPECIAL FINISHES AVAILABLE UPON REQUEST