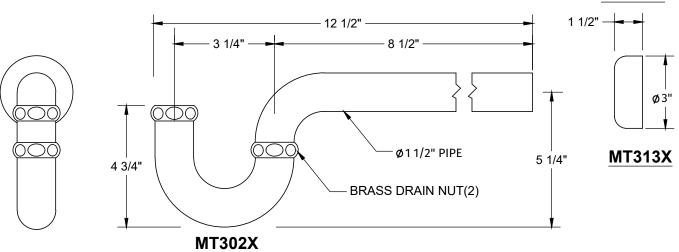

## **SPECIFICATION SHEET**

- -TWO LEAD FREE CUPC CERTIFIED MT4004X-NL VALVES WITH 1/4 TURN CERAMIC DISC CARTRIDGE
- -(5/8" O.D.) 1/2" COMPRESSION INLET
- -3/8" O.D. COMPRESSION OUTLET
- -TWO MT432X NO LEAD SUPPLY TUBES
- -ONE MT302X 1-1/2" x 1-1/2" P-TRAP
- -ONE MT313X HIGH BOX FLANGE
- -OFFERED IN MANY STANDARD DECORATIVE FINISHES
- -SPECIAL FINISHES AVAILABLE UPON REQUEST