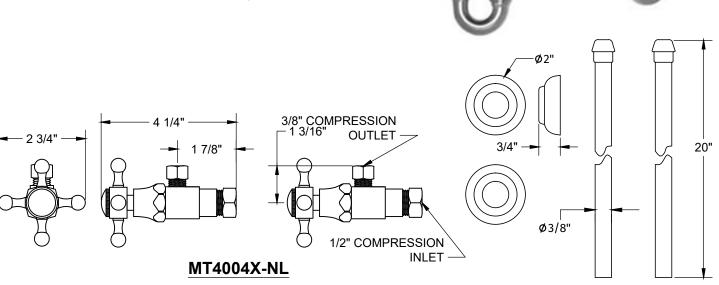

## **SPECIFICATION SHEET**

- -TWO LEAD FREE CUPC CERTIFIED MT4004X-NL VALVES WITH 1/4 TURN CERAMIC DISC CARTRIDGE
- -(5/8" O.D.) 1/2" COMPRESSION INLET
- -3/8" O.D. COMPRESSION OUTLET
- -TWO MT432X NO LEAD SUPPLY TUBES
- -ONE MT302X 1-1/2" x 1-1/2" P-TRAP
- -ONE MT313X HIGH BOX FLANGE
- -OFFERED IN MANY STANDARD DECORATIVE FINISHES
- -SPECIAL FINISHES AVAILABLE UPON REQUEST