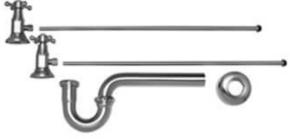

## **SPECIFICATION SHEET**

- -TWO LEAD FREE CUPC CERTIFIED MT4004X-NL VALVES WITH 1/4 TURN CERAMIC DISC CARTRIDGE
- -(5/8" O.D.) 1/2" COMPRESSION INLET
- -3/8" O.D. COMPRESSION OUTLET
- -TWO MT432X NO LEAD SUPPLY TUBES
- -ONE MT301X 1-1/4" x 1-1/4" P-TRAP
- -ONE MT314X HIGH BOX FLANGE
- -OFFERED IN MANY STANDARD DECORATIVE FINISHES
- -SPECIAL FINISHES AVAILABLE UPON REQUEST