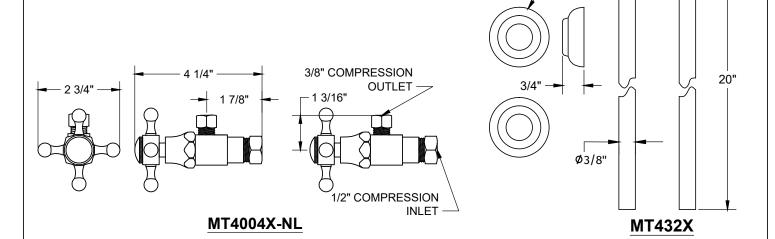

## **SPECIFICATION SHEET**

- -TWO LEAD FREE CUPC CERTIFIED MT4004X-NL VALVES WITH 1/4 TURN CERAMIC DISC CARTRIDGE
- -(5/8" O.D.) 1/2" COMPRESSION INLET
- -3/8" O.D. COMPRESSION OUTLET
- -TWO MT432X NO LEAD SUPPLY TUBES
- -ONE MT301X 1-1/4" x 1-1/4" P-TRAP
- -ONE MT314X HIGH BOX FLANGE
- -OFFERED IN MANY STANDARD DECORATIVE FINISHES
- -SPECIAL FINISHES AVAILABLE UPON REQUEST