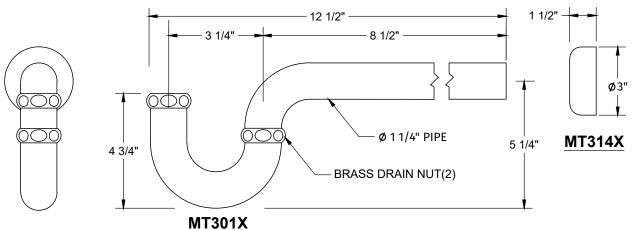

## **SPECIFICATION SHEET**

- -TWO LEAD FREE CUPC CERTIFIED MT4004X-NL VALVES WITH 1/4 TURN CERAMIC DISC CARTRIDGE
- -(5/8" O.D.) 1/2" COMPRESSION INLET
- -3/8" O.D. COMPRESSION OUTLET
- -TWO MT432X NO LEAD SUPPLY TUBES
- -ONE MT301X 1-1/4" x 1-1/4" P-TRAP
- -ONE MT314X HIGH BOX FLANGE
- -OFFERED IN MANY STANDARD DECORATIVE FINISHES
- -SPECIAL FINISHES AVAILABLE UPON REQUEST