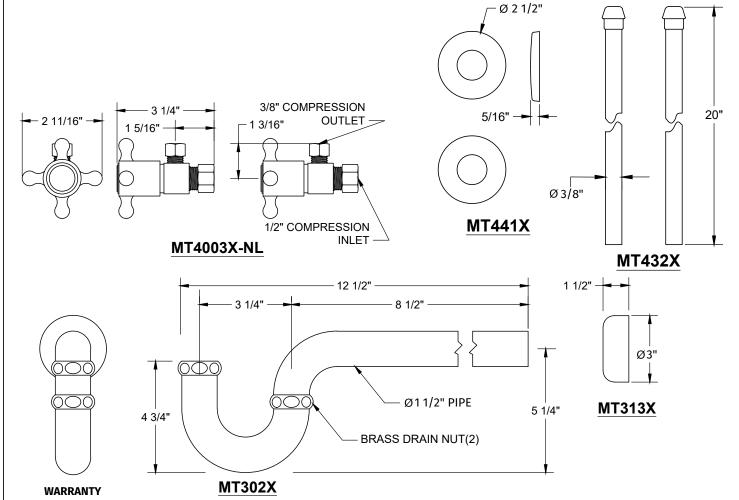

## **SPECIFICATION SHEET**

- -TWO LEAD FREE CUPC CERTIFIED MT4003X-NL VALVES WITH 1/4 TURN CERAMIC DISC CARTRIDGE
- -(5/8" O.D.) 1/2" COMPRESSION INLET
- -3/8" O.D. COMPRESSION OUTLET
- -TWO MT432X NO LEAD SUPPLY TUBES
- -TWO MT441X SURE GRIP WALL ESCUTCHEONS
- -ONE MT302X 1-1/2" x 1-1/2" P-TRAP
- -ONE MT313X HIGH BOX FLANGE
- -OFFERED IN MANY STANDARD DECORATIVE FINISHES
- -SPECIAL FINISHES AVAILABLE UPON REQUEST