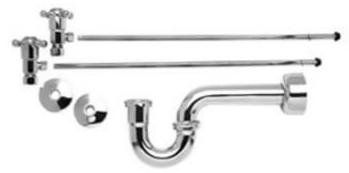

## MT8101-NL

## LAVATORY SUPPLY KIT

## **SPECIFICATION SHEET**

- -TWO LEAD FREE CUPC CERTIFIED MT4003X-NL VALVES WITH 1/4 TURN CERAMIC DISC CARTRIDGE
- -(5/8" O.D.) 1/2" COMPRESSION INLET
- -3/8" O.D. COMPRESSION OUTLET
- -TWO MT432X NO LEAD SUPPLY TUBES
- -TWO MT441X SURE GRIP WALL ESCUTCHEONS
- -ONE MT302X 1-1/2" x 1-1/2" P-TRAP
- -ONE MT313X HIGH BOX FLANGE
- -OFFERED IN MANY STANDARD DECORATIVE FINISHES
- -SPECIAL FINISHES AVAILABLE UPON REQUEST