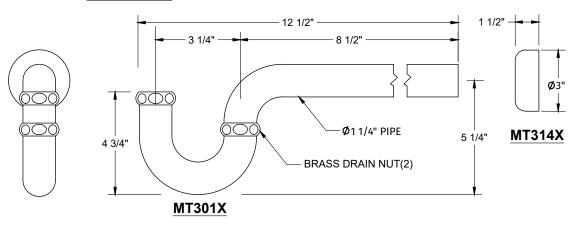

# **SPECIFICATION SHEET**

- -TWO LEAD FREE CUPC CERTIFIED MT4003X-NL VALVES WITH 1/4 TURN CERAMIC DISC CARTRIDGE
- -(5/8" O.D.) 1/2" COMPRESSION INLET
- -3/8" O.D. COMPRESSION OUTLET
- -TWO MT432X NO LEAD SUPPLY TUBES
- -TWO MT441X SURE GRIP WALL ESCUTCHEONS
- -ONE MT301X 1-1/4" x 1-1/4" P TRAP
- -ONE MT314X HIGH BOX FLANGE
- -OFFERED IN MANY STANDARD DECORATIVE FINISHES
- -SPECIAL FINISHES AVAILABLE UPON REQUEST