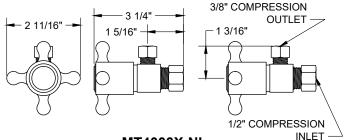

# **SPECIFICATION SHEET**

- -TWO LEAD FREE CUPC CERTIFIED MT4003X-NL VALVES WITH 1/4 TURN CERAMIC DISC CARTRIDGE
- -(5/8" O.D.) 1/2" COMPRESSION INLET
- -3/8" O.D. COMPRESSION OUTLET
- -TWO MT432X NO LEAD SUPPLY TUBES
- -TWO MT441X SURE GRIP WALL ESCUTCHEONS
- -ONE MT301X 1-1/4" x 1-1/4" P TRAP
- -ONE MT314X HIGH BOX FLANGE
- -OFFERED IN MANY STANDARD DECORATIVE FINISHES
- -SPECIAL FINISHES AVAILABLE UPON REQUEST

#### MT4003X-NL