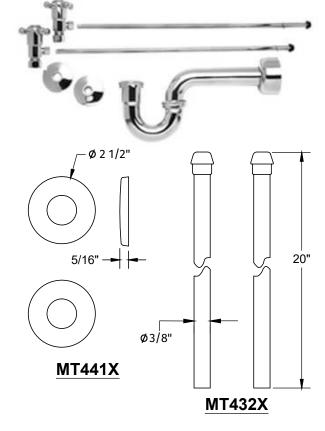

# **SPECIFICATION SHEET**

- -TWO LEAD FREE CUPC CERTIFIED MT4003X-NL VALVES WITH 1/4 TURN CERAMIC DISC CARTRIDGE
- -(5/8" O.D.) 1/2" COMPRESSION INLET
- -3/8" O.D. COMPRESSION OUTLET
- -TWO MT432X NO LEAD SUPPLY TUBES
- -TWO MT441X SURE GRIP WALL ESCUTCHEONS
- -ONE MT301X 1-1/4" x 1-1/4" P TRAP
- -ONE MT314X HIGH BOX FLANGE
- -OFFERED IN MANY STANDARD DECORATIVE FINISHES
- -SPECIAL FINISHES AVAILABLE UPON REQUEST