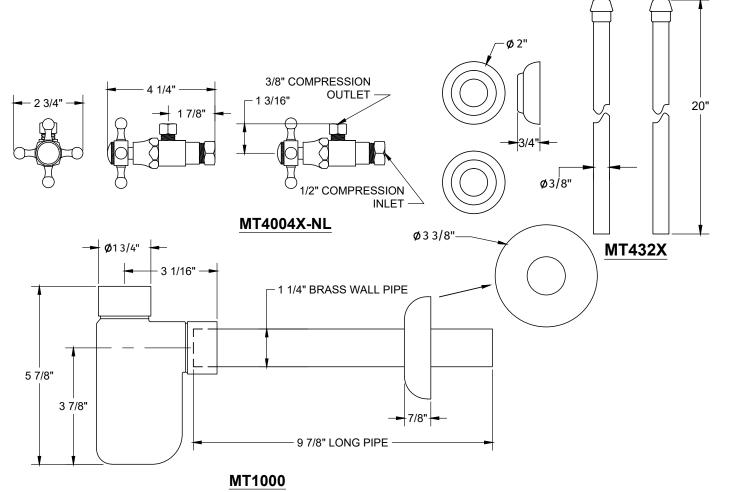

## SPECIFICATION SHEET

- -TWO LEAD FREE CUPC CERTIFIED MT4004X-NL VALVES WITH 1/4 TURN CERAMIC DISC CARTRIDGE
- -(5/8" O.D.) 1/2" COMPRESSION INLET
- -3/8" O.D. COMPRESSION OUTLET
- -TWO MT432X NO LEAD SUPPLY TUBES
- -ONE MT1000 1-1/4" x 1-1/4" LAVATORY TRAP W/ FLANGES
- -OFFERED IN MANY STANDARD DECORATIVE FINISHES
- -SPECIAL FINISHES AVAILABLE UPON REQUEST