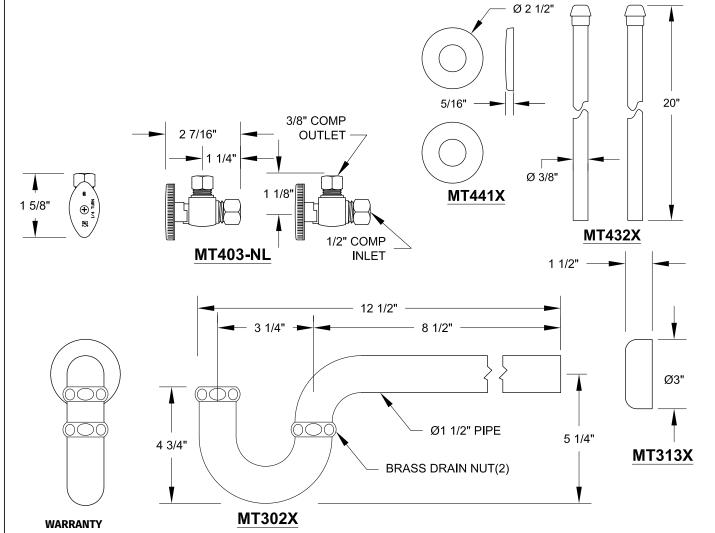

## **SPECIFICATION SHEET**

- -TWO LEAD FREE CUPC CERTIFIED MT403-NL 1/4 TURN BALL VALVES
- -(5/8" O.D.) 1/2" COMPRESSION INLET
- -3/8" O.D. COMPRESSION OUTLET
- -TWO MT432X NO LEAD SUPPLY TUBES
- -TWO MT441X SURE GRIP WALL ESCUTCHEONS
- -ONE MT302X 1-1/2" x 1-1/2" P-TRAP
- -ONE MT313X HIGH BOX FLANGE
- -OFFERED IN MANY STANDARD DECORATIVE FINISHES
- -SPECIAL FINISHES AVAILABLE UPON REQUEST