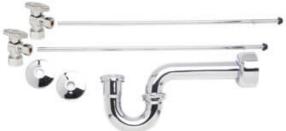

## MT7201-NL

## LAVATORY SUPPLY KIT

## **SPECIFICATION SHEET**

- -TWO LEAD FREE CUPC CERTIFIED MT403-NL 1/4 TURN BALL VALVES
- -(5/8" O.D.) 1/2" COMPRESSION INLET
- -3/8" O.D. COMPRESSION OUTLET
- -TWO MT432X NO LEAD SUPPLY TUBES
- -TWO MT441X SURE GRIP WALL ESCUTCHEONS
- -ONE MT302X 1-1/2" x 1-1/2" P-TRAP
- -ONE MT313X HIGH BOX FLANGE
- -OFFERED IN MANY STANDARD DECORATIVE FINISHES
- -SPECIAL FINISHES AVAILABLE UPON REQUEST